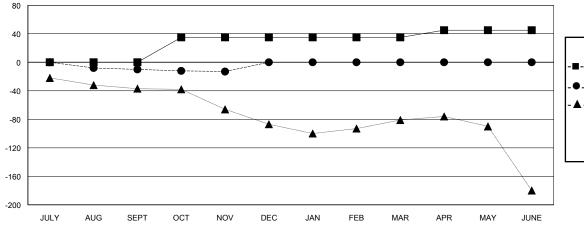

## GOALS AND ACTUAL MEMBERS CUMULATIVE

| -■- MEMBER GROWTH NET GOAL        |  |
|-----------------------------------|--|
| - ● - MEMBER GROWTH ACTUAL        |  |
| - ▲ - LAST YEAR MEMBERSHIP ACTUAL |  |
|                                   |  |
|                                   |  |
|                                   |  |