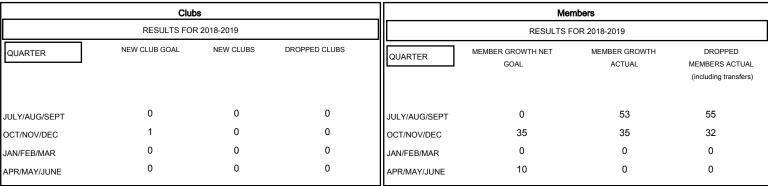

## MONTHLY MEMBERSHIP PROGRESS REPORT

District 50

Results as of: 11/30/2018

## **HOWARD HUDSON LOCATION HAWAII GMT CA**



## GOALS AND ACTUAL NEW CLUBS CUMULATIVE



## GOALS AND ACTUAL MEMBERS CUMULATIVE



| -■- MEMBER GROWTH NET GOAL        |  |
|-----------------------------------|--|
| - ● - MEMBER GROWTH ACTUAL        |  |
| - ▲ - LAST YEAR MEMBERSHIP ACTUAL |  |
|                                   |  |
|                                   |  |
|                                   |  |

932 (57.46%)

690 (42.54%)

| DROPPED CLUBS: 0 |    |
|------------------|----|
| DROPPED MEMBERS  |    |
| DECEASED         | 11 |
| CLUB CANCELLED   | 0  |
| OTHER            | 76 |
| TOTAL            | 87 |

| 28 CLUBS OF 60 ADDED 1 OR MORE | GENDER DISTRIBUTION |                            |  |
|--------------------------------|---------------------|----------------------------|--|
| NEW MEMBERS                    |